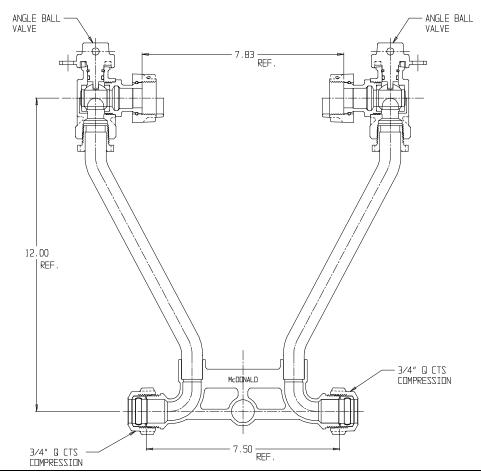

## SUBMITTAL DATA SHEET

NL Meter Setter - 721-212WWQQ 33

Q CTS Compression x Q CTS Compression