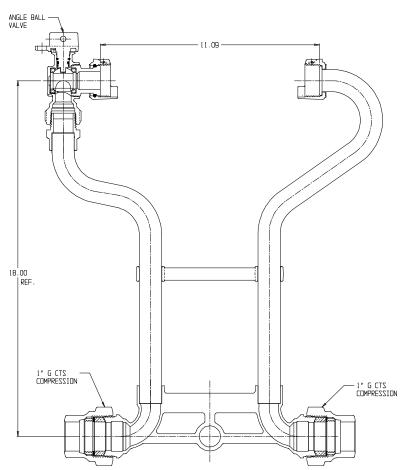

## SUBMITTAL DATA SHEET

## NL Meter Setter - 721-418WXGG 44

G CTS Compression x G CTS Compression

## SUBMITTAL INFORMATION

- Manufactured in compliance with ANSI/AWWA C800 (latest revision)
- Brass components in contact with potable water conform to ASTM B584, UNS C89833 (latest revision) and identified with "NL"
- Certified to NSF/ANSI 61 (reference height restrictions) and NSF/ANSI 372
- Brass components not in contact with potable water conform to ASTM B62 and ASTM B584, UNS C83600 -85-5-5-5 (latest revision)
- Copper tubing made in compliance with ASTM B75 or B88, UNS C12200 (latest revision)
- Lead free solder joints
- Designed to provide proper meter spacing for ease of installation
- Padlock wings standard on all valves
- Insert stiffeners required on all flexible plastic connections