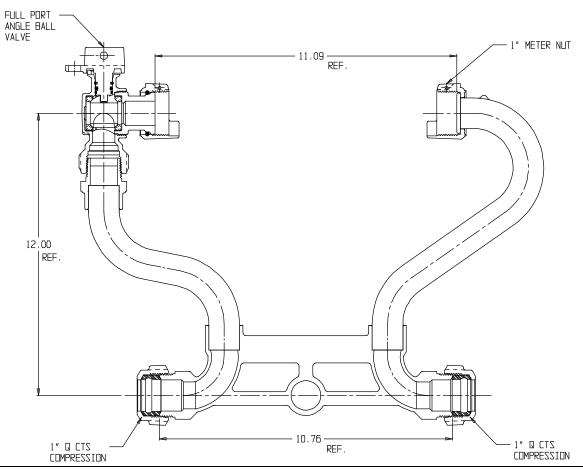

## SUBMITTAL DATA SHEET

NL Meter Setter - 721-412JXQQ 44

Q CTS Compression x Q CTS Compression