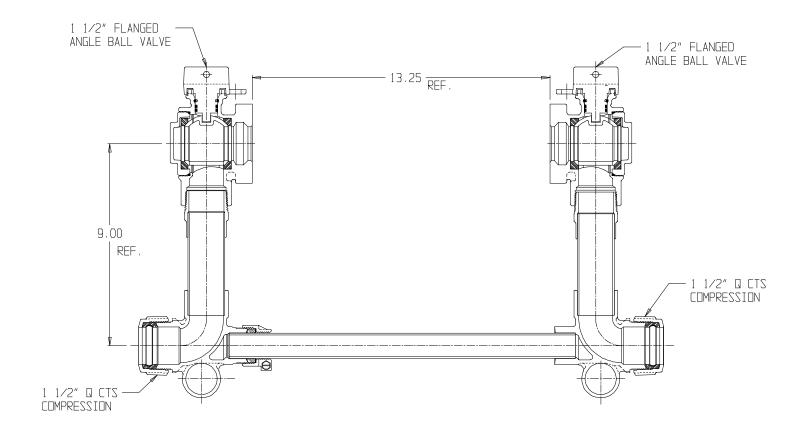

## SUBMITTAL DATA SHEET

NL Large Size Meter Setter – 721-609WWQQ 660

Q CTS Compression x Q CTS Compression