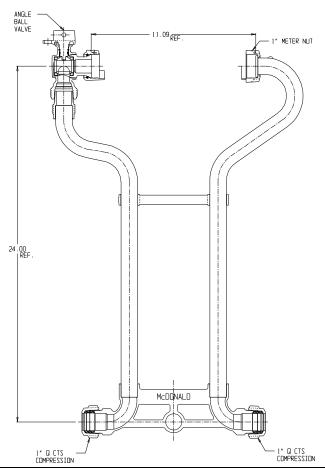

## NL Meter Setter – 721-424WXQQ 44

MS Donald

Q CTS Compression x Q CTS Compression

## SUBMITTAL INFORMATION

- Manufactured in compliance with ANSI/AWWA C800 (latest revision)
- Brass components in contact with potable water conform to ASTM B584, UNS C89833 (latest revision) and identified with "NL"
- Certified to NSF/ANSI 61 (reference height restrictions) and NSF/ANSI 372
- Brass components not in contact with potable water conform to ASTM B62 and ASTM B584, UNS C83600 -85-5-5-5 (latest revision)
- Copper tubing made in compliance with ASTM B75 or B88, UNS C12200 (latest revision)
- Lead free solder joints
- Designed to provide proper meter spacing for ease of installation
- Padlock wings standard on all valves
- Insert stiffeners required on all flexible plastic connections