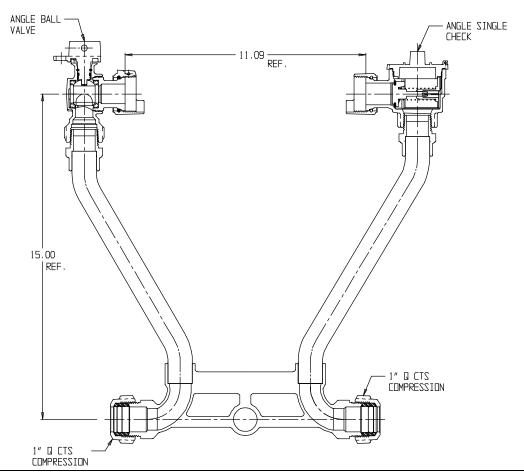

## NL Meter Setter - 721-415WCQQ 44

Q CTS Compression X Q CTS Compression

## SUBMITTAL INFORMATION

- Manufactured in compliance with ANSI/AWWA C800 (latest revision)
- Brass components in contact with potable water conform to ASTM B584, UNS C89833 (latest revision) and identified with "NL"
- Certified to NSF/ANSI 61 (reference height restrictions) and NSF/ANSI 372
- Brass components not in contact with potable water conform to ASTM B62 and ASTM B584, UNS C83600 -85-5-5-5 (latest revision)
- Copper tubing made in compliance with ASTM B75 or B88, UNS C12200 (latest revision)
- Lead free solder joints
- Designed to provide proper meter spacing for ease of installation
- Padlock wings standard on all valves
- Insert stiffeners required on all flexible plastic connections