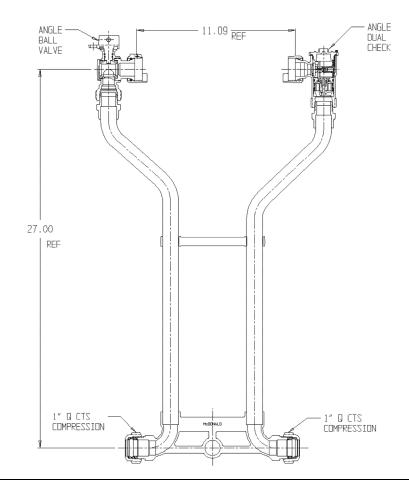

## SUBMITTAL DATA SHEET

NL Meter Setter - 721-427WDQQ 44

Q CTS Compression x Q CTS Compression

## SUBMITTAL INFORMATION

- Manufactured in compliance with ANSI/AWWA C800 (latest revision)
- Brass components in contact with potable water conform to ASTM B584, UNS C89833 (latest revision) and identified with "NL"
- Certified to NSF/ANSI 61 (reference height restrictions) and NSF/ANSI 372
- Brass components not in contact with potable water conform to ASTM B62 and ASTM B584, UNS C83600 -85-5-5-5 (latest revision)
- Copper tubing made in compliance with ASTM B75 or B88, UNS C12200 (latest revision)
- Lead free solder joints
- Designed to provide proper meter spacing for ease of installation
- Padlock wings standard on all valves
- Insert stiffeners are required on all flexible plastic connections