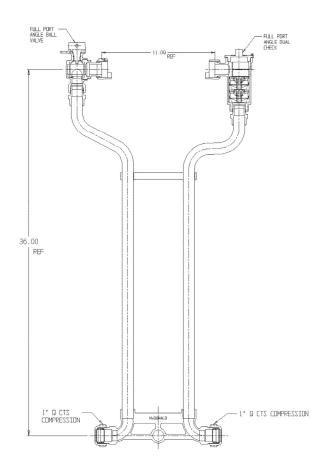

## **SUBMITTAL DATA SHEET**

NL Meter Setter - 721-436JMQQ 44X995

## SUBMITTAL INFORMATION

- Manufactured in compliance with ANSI/AWWA C800 (latest revision)
- Brass components in contact with potable water conform to ASTM B584, UNS C89833 (latest revision) and identified with "NL"
- Certified to NSF/ANSI 61 (reference height restrictions) and NSF/ANSI 372
- Brass components not in contact with potable water conform to ASTM B62 and ASTM B584, UNS C83600 -85-5-5-5 (latest revision)
- Copper tubing made in compliance with ASTM B75 or B88, UNS C12200 (latest revision)
- Lead free solder joints
- Designed to provide proper meter spacing for ease of installation
- Padlock wings standard on all valves
- Insert stiffeners required on all flexible plastic connections