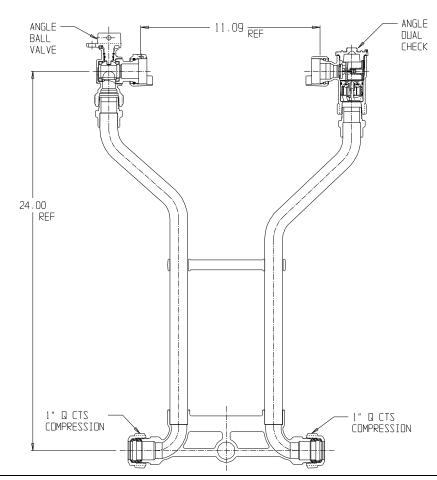

## SUBMITTAL DATA SHEET

## NL Meter Setter - 721-424WDQQ 44

## SUBMITTAL INFORMATION

- Manufactured in compliance with ANSI/AWWA C800 (latest revision)
- Brass components in contact with potable water conform to ASTM B584, UNS C89833 (latest revision) and identified with "NL"
- Certified to NSF/ANSI 61 (reference height restrictions) and NSF/ANSI 372
- Brass components not in contact with potable water conform to ASTM B62 and ASTM B584, UNS C83600 -85-5-5-5 (latest revision)
- Copper tubing made in compliance with ASTM B75 or B88, UNS C12200 (latest revision)
- Lead free solder joints
- Designed to provide proper meter spacing for ease of installation
- Padlock wings standard on all valves
- Insert stiffeners are required on all flexible plastic connections