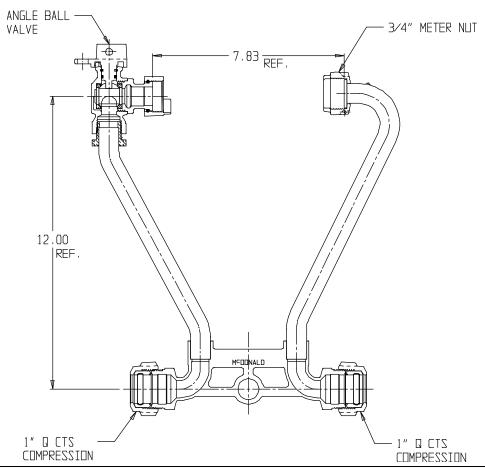

## SUBMITTAL DATA SHEET

NL Meter Setter – 721-212WXQQ 44

Q CTS Compression x Q CTS Compression