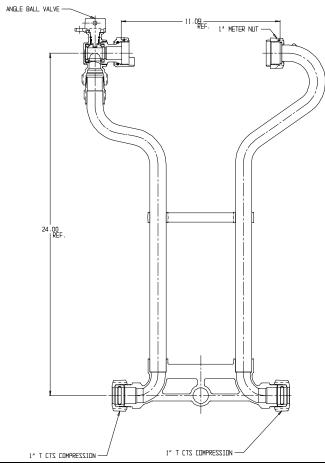

## NL Meter Setter - 721-424WXTT 44

T CTS Compression x T CTS Compression

## SUBMITTAL INFORMATION

- Manufactured in compliance with ANSI/AWWA C800 (latest revision)
- Brass components in contact with potable water conform to ASTM B584, UNS C89833 (latest revision) and identified with "NL"
- Certified to NSF/ANSI 61 (reference height restrictions) and NSF/ANSI 372
- Brass components not in contact with potable water conform to ASTM B62 and ASTM B584, UNS C83600 -85-5-5-5 (latest revision)
- Copper tubing made in compliance with ASTM B75 or B88, UNS C12200 (latest revision)
- Lead free solder joints
- Designed to provide proper meter spacing for ease of installation
- Padlock wings standard on all valves
- Insert stiffeners required on all flexible plastic connections