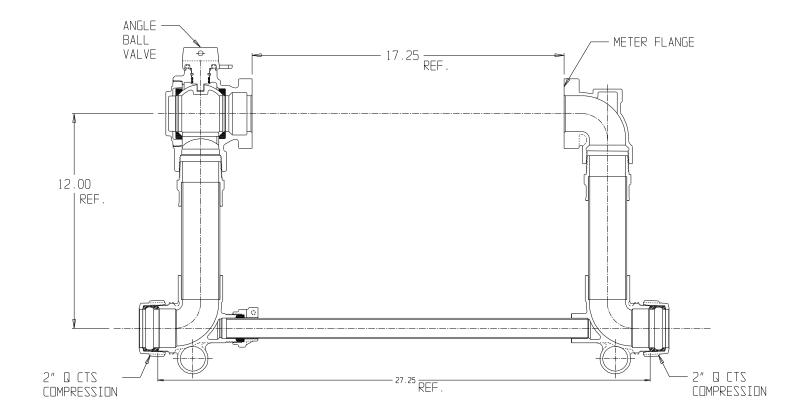

## SUBMITTAL DATA SHEET

NL Large Size Meter Setter – 721-712WNQQ 770

Q CTS Compression x Q CTS Compression

## SUBMITTAL INFORMATION

- Manufactured in compliance with ANSI/AWWA C800 (latest revision)
- Brass components in contact with potable water conform to ASTM B584, UNS C89833 (latest revision) and identified with "NL"
- Certified to NSF/ANSI 372
- Brass components not in contact with potable water conform to ASTM B62 and ASTM B584, UNS C83600 -85-5-5-5 (latest revision)
- Copper tubing made in compliance with ASTM B88, UNS C12200 (latest revision)
- Lead free solder joints
- Designed to provide proper meter spacing for ease of installation
- Padlock wings standard on all valves
- Insert stiffeners required on all flexible plastic connections