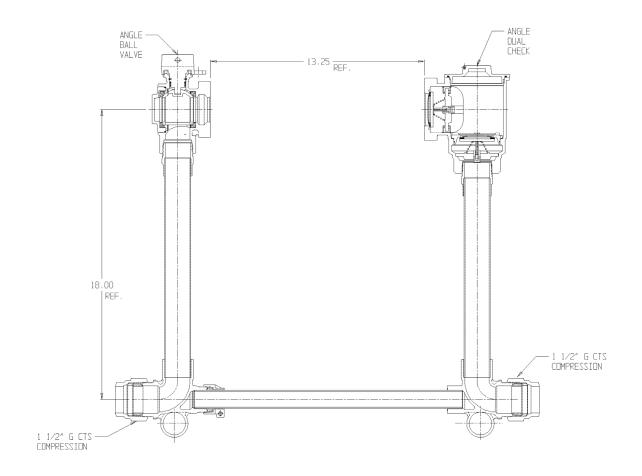

## SUBMITTAL DATA SHEET

NL Large Size Meter Setter – 721-618WDGG 660

G CTS Compression x G CTS Compression

## SUBMITTAL INFORMATION

- Manufactured in compliance with ANSI/AWWA C800 (latest revision)
- Brass components in contact with potable water conform to ASTM B584, UNS C89833 (latest revision) and identified with "NL"
- Certified to NSF/ANSI 372
- Brass components not in contact with potable water conform to ASTM B62 and ASTM B584, UNS C83600 -85-5-5-5 (latest revision)
- Copper tubing made in compliance with ASTM B88, UNS C12200 (latest revision)
- Lead free solder joints
- Designed to provide proper meter spacing for ease of installation
- Padlock wings standard on all valves
- Insert stiffeners required on all flexible plastic connections