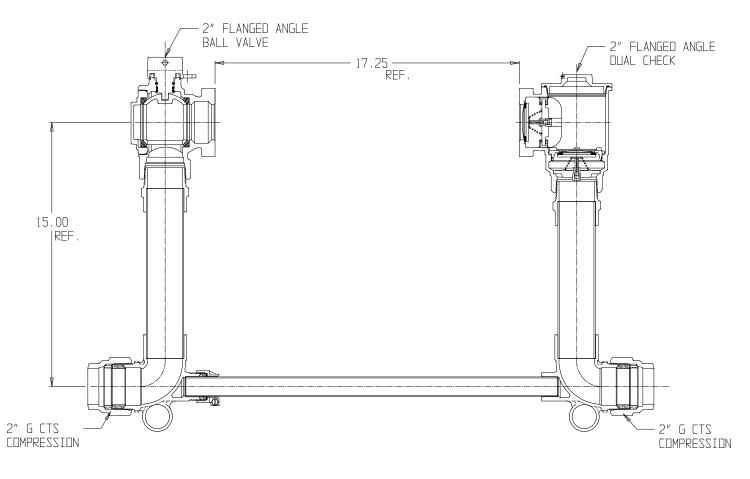

## NL Large Size Meter Setter – 721-715WDGG 770

G CTS Compression x G CTS Compression

## SUBMITTAL INFORMATION

- Manufactured in compliance with ANSI/AWWA C800 (latest revision)
- Brass components in contact with potable water conform to ASTM B584, UNS C89833 (latest revision) and identified with "NL"
- Certified to NSF/ANSI 372
- Brass components not in contact with potable water conform to ASTM B62 and ASTM B584, UNS C83600 -85-5-5-5 (latest revision)
- Copper tubing made in compliance with ASTM B88, UNS C12200 (latest revision)
- Lead free solder joints
- Designed to provide proper meter spacing for ease of installation
- Padlock wings standard on all valves
- Insert stiffeners required on all flexible plastic connections