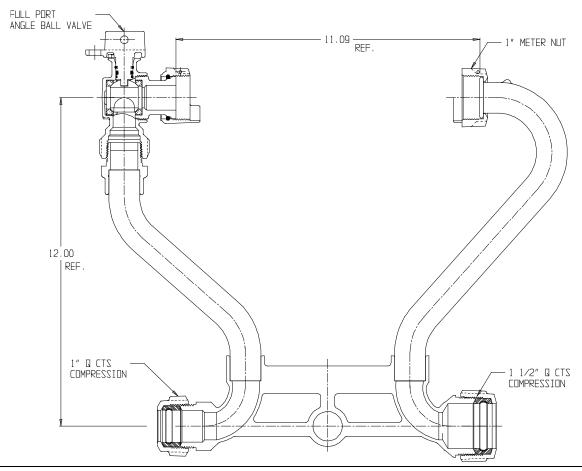

## SUBMITTAL DATA SHEET

NL Meter Setter - 721-412JXQQ 46

Q CTS Compression x Q CTS Compression

## SUBMITTAL INFORMATION

- Manufactured in compliance with ANSI/AWWA C800 (latest revision)
- Brass components in contact with potable water conform to ASTM B584, UNS C89833 (latest revision) and identified with "NL"
- Certified to NSF/ANSI 61 (reference height restrictions) and NSF/ANSI 372
- Brass components not in contact with potable water conform to ASTM B62 and ASTM B584, UNS C83600 -85-5-5-5 (latest revision)
- Copper tubing made in compliance with ASTM B75 or B88, UNS C12200 (latest revision)
- Lead free solder joints
- Designed to provide proper meter spacing for ease of installation
- Padlock wings standard on all valves
- Insert stiffeners required on all flexible plastic connections