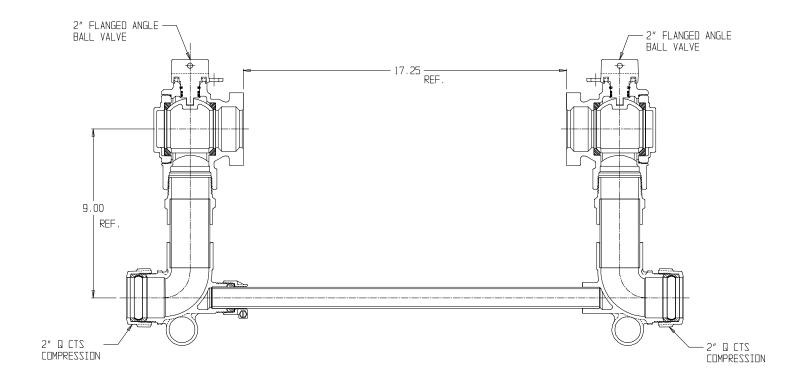

## SUBMITTAL DATA SHEET

NL Large Size Meter Setter – 721-709WWQQ 770

Q CTS Compression x Q CTS Compression