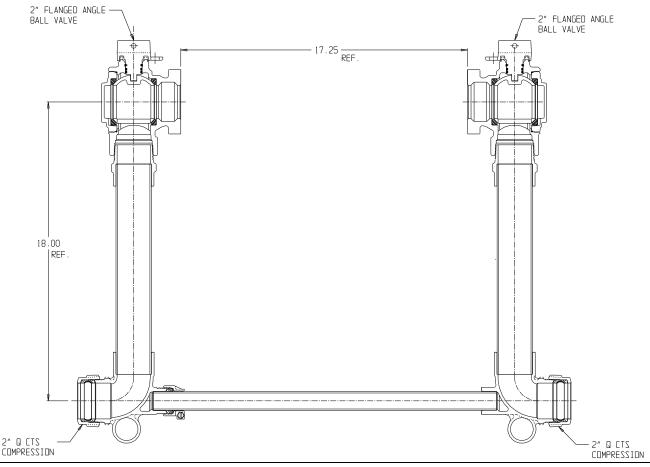

## SUBMITTAL DATA SHEET

NL Large Size Meter Setter – 721-718WWQQ 770

Q CTS Compression x Q CTS Compression

## SUBMITTAL INFORMATION

- Manufactured in compliance with ANSI/AWWA C800 (latest revision)
- Brass components in contact with potable water conform to ASTM B584, UNS C89833 (latest revision) and identified with "NL"
- Certified to NSF/ANSI 372
- Brass components not in contact with potable water conform to ASTM B62 and ASTM B584, UNS C83600 -85-5-5-5 (latest revision)
- Copper tubing made in compliance with ASTM B88, UNS C12200 (latest revision)
- Lead free solder joints
- Designed to provide proper meter spacing for ease of installation
- Padlock wings standard on all valves
- Insert stiffeners required on all flexible plastic connections