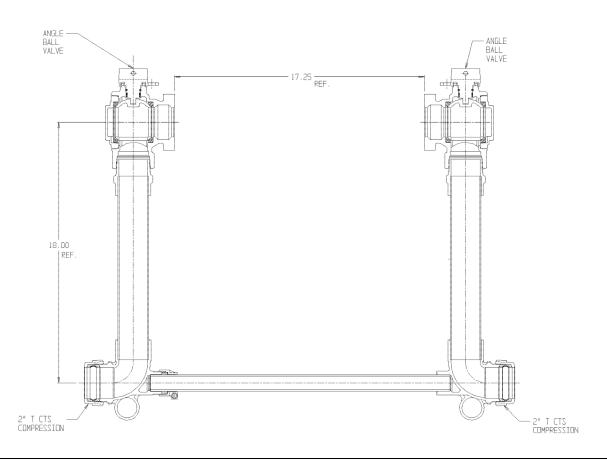

## SUBMITTAL DATA SHEET

NL Large Size Meter Setter – 721-718WWTT 770

T CTS Compression x T CTS Compression

## SUBMITTAL INFORMATION

- Manufactured in compliance with ANSI/AWWA C800 (latest revision)
- Brass components in contact with potable water conform to ASTM B584, UNS C89833 (latest revision) and identified with "NL"
- Certified to NSF/ANSI 372
- Brass components not in contact with potable water conform to ASTM B62 and ASTM B584, UNS C83600 -85-5-5-5 (latest revision)
- Copper tubing made in compliance with ASTM B88, UNS C12200 (latest revision)
- Lead free solder joints
- Designed to provide proper meter spacing for ease of installation
- Padlock wings standard on all valves
- Insert stiffeners required on all flexible plastic connections