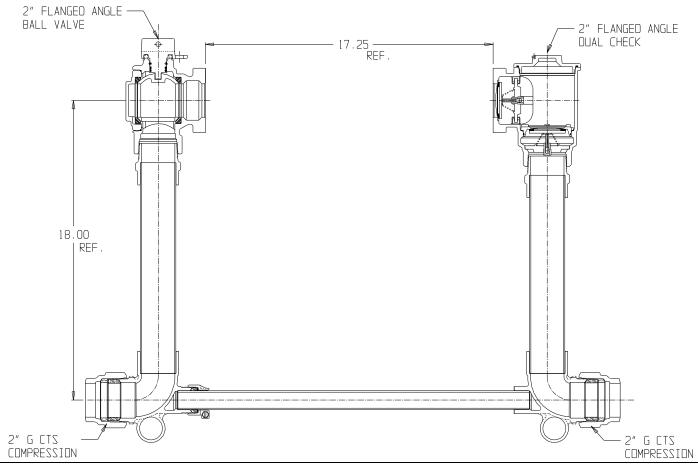

## SUBMITTAL DATA SHEET

NL Large Size Meter Setter – 721-718WDGG 770

G CTS Compression x G CTS Compression