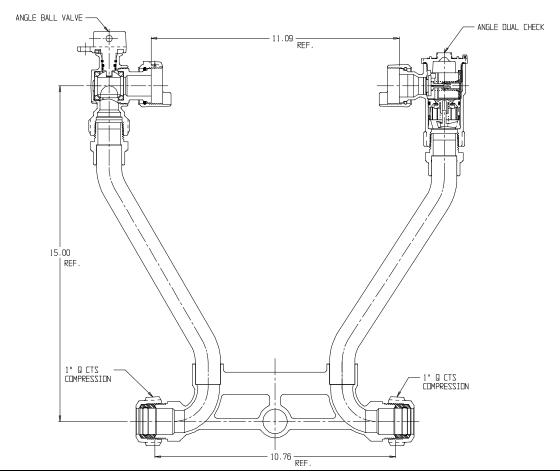

## NL Meter Setter - 721-415WDQQ 44

Q CTS Compression x Q CTS Compression

## SUBMITTAL INFORMATION

- Manufactured in compliance with ANSI/AWWA C800 (latest revision)
- Brass components in contact with potable water conform to ASTM B584, UNS C89833 (latest revision) and identified with "NL"
- Certified to NSF/ANSI 61 (reference height restrictions) and NSF/ANSI 372
- Brass components not in contact with potable water conform to ASTM B62 and ASTM B584, UNS C83600 -85-5-5-5 (latest revision)
- Copper tubing made in compliance with ASTM B75 or B88, UNS C12200 (latest revision)
- Lead free solder joints
- Designed to provide proper meter spacing for ease of installation
- Padlock wings standard on all valves
- Insert stiffeners required for all flexible plastic connections