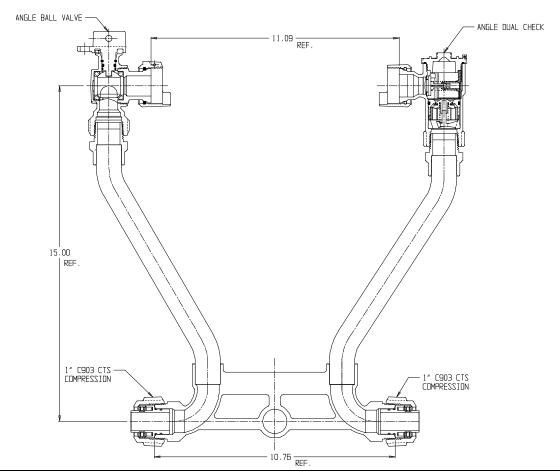

## SUBMITTAL DATA SHEET

## NL Meter Setter - 721-415WDJJ 44

## SUBMITTAL INFORMATION

- Manufactured in compliance with ANSI/AWWA C800 (latest revision)
- Brass components in contact with potable water conform to ASTM B584, UNS C89833 (latest revision) and identified with "NL"
- Certified to NSF/ANSI 61 (reference height restrictions) and NSF/ANSI 372
- Brass components not in contact with potable water conform to ASTM B62 and ASTM B584, UNS C83600 -85-5-5-5 (latest revision)
- Copper tubing made in compliance with ASTM B75 or B88, UNS C12200 (latest revision)
- Lead free solder joints
- Designed to provide proper meter spacing for ease of installation
- Padlock wings standard on all valves