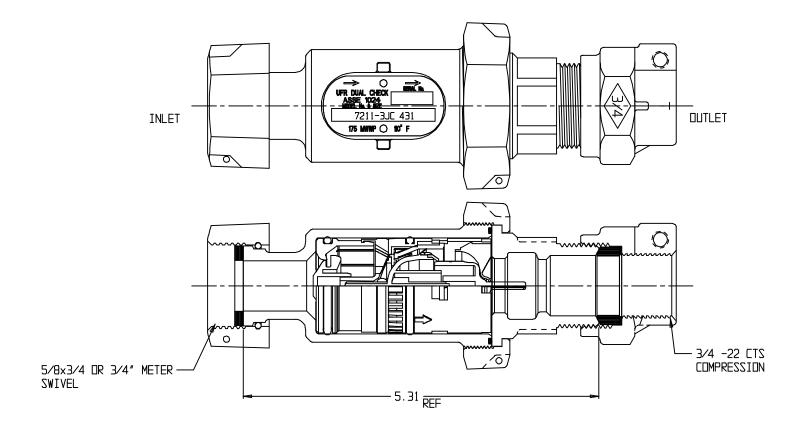

## SUBMITTAL DATA SHEET

NL Check Valve 7211-3JC 431

Meter Swivel Nut x -22 CTS compression Union

## SUBMITTAL INFORMATION

- Manufactured in compliance with ANSI/AWWA C800 (latest revision)
- Dual checks manufactured in compliance with ANSI/ASSE 1024 (latest revision)
- Brass components in contact with potable water conform to ASTM B584, UNS C89833 (latest revision) and identified with "NL"
- Certified to NSF/ANSI 61 and NSF/ANSI 372
- Brass components not in contact with potable water conform to ASTM B62 and ASTM B584, UNS C83600 -85-5-5-5 (latest revision)
- Rated for 175 PSIG water pressure
- Insert stiffeners required on all flexible plastic connections