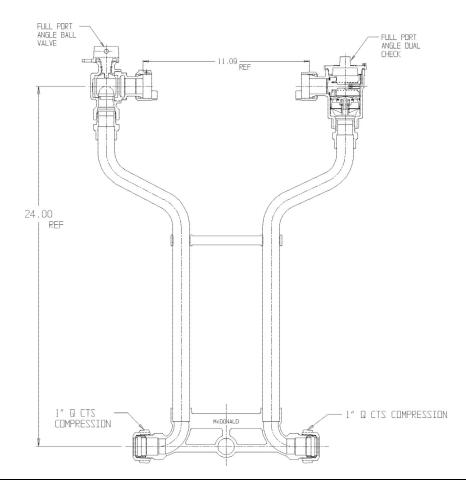

## **SUBMITTAL DATA SHEET**

NL Meter Setter - 721-424JMQQ 44

Q CTS Compression x Q CTS Compression