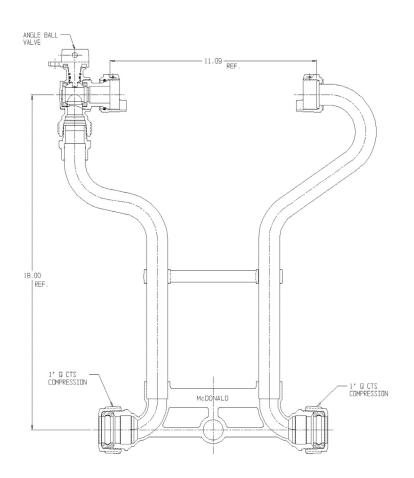

## NL Meter Setter – 721-418WXQQ 44

Q CTS Compression x Q CTS Compression

## SUBMITTAL INFORMATION

- Manufactured in compliance with ANSI/AWWA C800 (latest revision)
- Brass components in contact with potable water conform to ASTM B584, UNS C89833 (latest revision) and identified with "NL"
- Certified to NSF/ANSI 61 (reference height restrictions) and NSF/ANSI 372
- Brass components not in contact with potable water conform to ASTM B62 and ASTM B584, UNS C83600 -85-5-5-5 (latest revision)
- Copper tubing made in compliance with ASTM B75 or B88, UNS C12200 (latest revision)
- Lead free solder joints
- Designed to provide proper meter spacing for ease of installation
- Padlock wings standard on all valves
- Insert stiffeners required on all flexible plastic connections