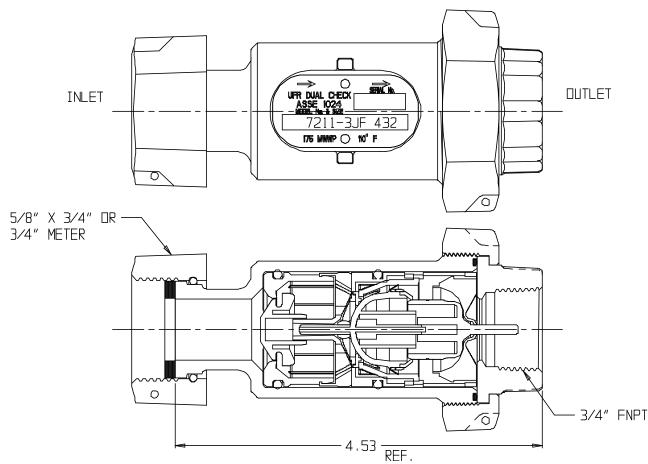

## NL Check Valve - 7211-3JF 432

Meter Swivel Nut x FNPT Union

## SUBMITTAL INFORMATION

- Manufactured in compliance with ANSI/AWWA C800 (latest revision)
- Dual checks manufactured in compliance with ANSI/ASSE 1024 (latest revision)
- Brass components in contact with potable water conform to ASTM B584, UNS C89833 (latest revision) and identified with "NL"
- Certified to NSF/ANSI 61 and NSF/ANSI 372
- Brass components not in contact with potable water conform to ASTM B62 and ASTM B584, UNS C83600 -85-5-5-5 (latest revision)
- Rated for 175 PSIG water pressure