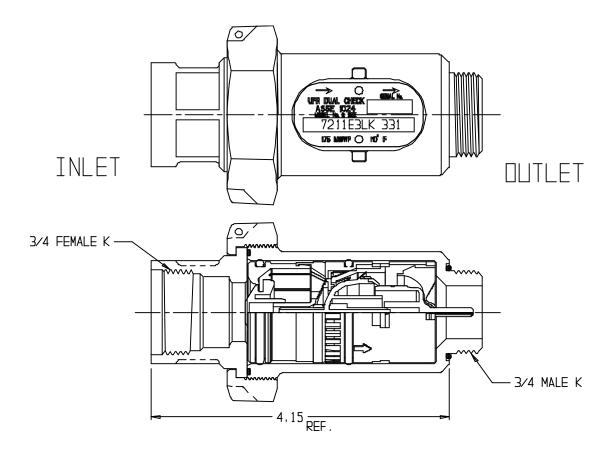

## SUBMITTAL DATA SHEET

NL Check Valve - 7211E3LK 331

## SUBMITTAL INFORMATION

- Manufactured in compliance with ANSI/AWWA C800 (latest revision)
- Dual checks manufactured in compliance with ANSI/ASSE 1024 (latest revision)
- Brass components in contact with potable water conform to ASTM B584, UNS C89833 (latest revision) and identified with "NL"
- Certified to NSF/ANSI 61 and NSF/ANSI 372
- Brass components not in contact with potable water conform to ASTM B62 and ASTM B584, UNS C83600 -85-5-5-5 (latest revision)
- Rated for 175 PSIG water pressure