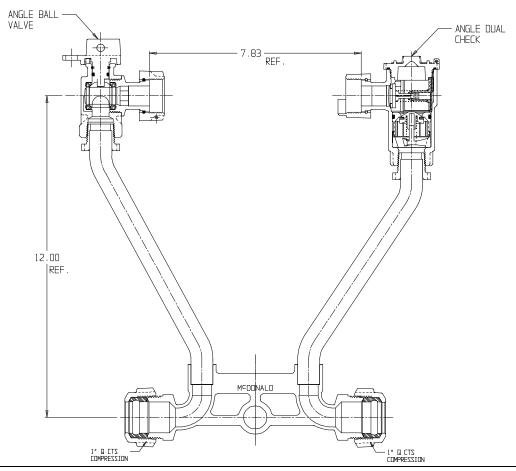

## NL Meter Setter - 721-212WDQQ 44

## SUBMITTAL INFORMATION

- Manufactured in compliance with ANSI/AWWA C800 (latest revision)
- Brass components in contact with potable water conform to ASTM B584, UNS C89833 (latest revision) and identified with "NL"
- Certified to NSF/ANSI 61 (reference height restrictions) and NSF/ANSI 372
- Brass components not in contact with potable water conform to ASTM B62 and ASTM B584, UNS C83600 -85-5-5-5 (latest revision)
- Copper tubing made in compliance with ASTM B75 or B88, UNS C12200 (latest revision)
- Lead free solder joints
- Designed to provide proper meter spacing for ease of installation
- Padlock wings standard on all valves
- Insert stiffeners required on all flexible plastic connections