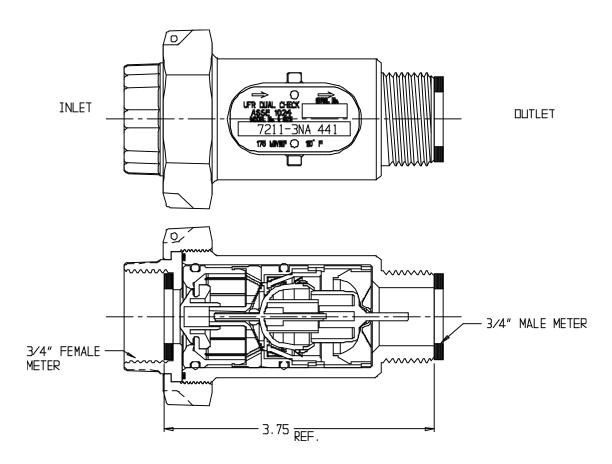

## NL Check Valve - 7211-3NA 441

Female Meter Union x Male Meter

## SUBMITTAL INFORMATION

- Manufactured in compliance with ANSI/AWWA C800 (latest revision)
- Dual checks manufactured in compliance with ANSI/ASSE 1024 (latest revision)
- Brass components in contact with potable water conform to ASTM B584, UNS C89833 (latest revision) and identified with "NL"
- Certified to NSF/ANSI 61 and NSF/ANSI 372
- Brass components not in contact with potable water conform to ASTM B62 and ASTM B584, UNS C83600 -85-5-5 (latest revision)
- Rated for 175 PSIG water pressure