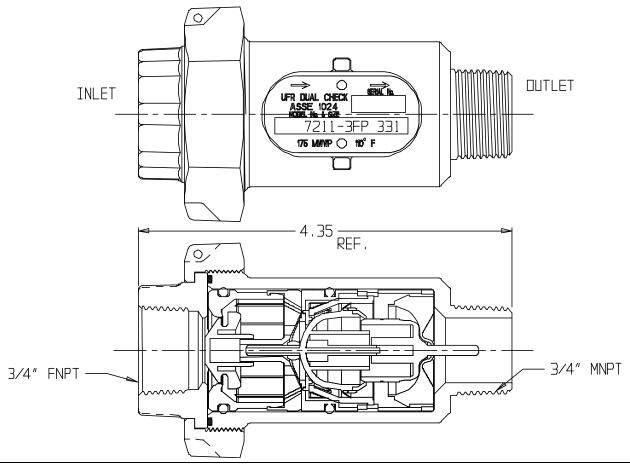

## SUBMITTAL DATA SHEET

NL Check Valve - 7211-3FP 331

FNPT Union x MNPT

## **SUBMITTAL INFORMATION**

- Manufactured in compliance with ANSI/AWWA C800 (latest revision)
- Dual checks manufactured in compliance with ANSI/ASSE 1024 (latest revision)
- Brass components in contact with potable water conform to ASTM B584, UNS C89833 (latest revision) and identified with "NL"
- Certified to NSF/ANSI 61 and NSF/ANSI 372
- Brass components not in contact with potable water conform to ASTM B62 and ASTM B584, UNS C83600 -85-5-5-5 (latest revision)
- Rated for 175 PSIG water pressure