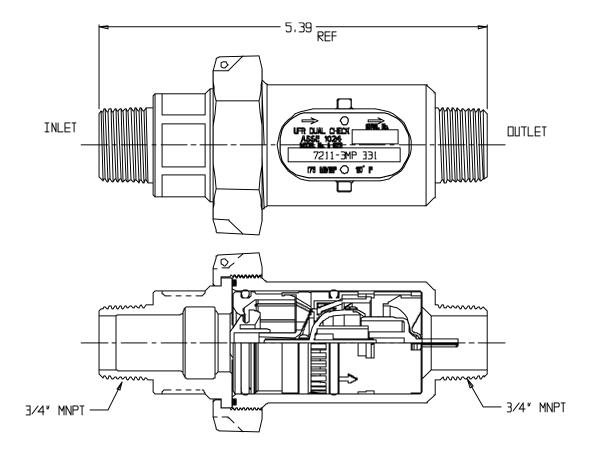

## SUBMITTAL DATA SHEET

NL Check Valve - 7211-3MP 331

MNPT Union x MNPT

## SUBMITTAL INFORMATION

- Manufactured in compliance with ANSI/AWWA C800 (latest revision)
- Dual checks manufactured in compliance with ANSI/ASSE 1024 (latest revision)
- Brass components in contact with potable water conform to ASTM B584, UNS C89833 (latest revision) and identified with "NL"
- Certified to NSF/ANSI 61 and NSF/ANSI 372
- Brass components not in contact with potable water conform to ASTM B62 and ASTM B584, UNS C83600 -85-5-5-5 (latest revision)
- Rated for 175 PSIG water pressure