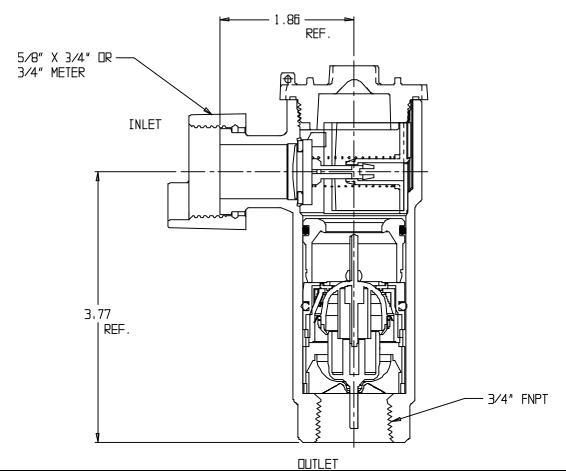

## SUBMITTAL DATA SHEET

NL Check Valve - 7212-3HE 431

## SUBMITTAL INFORMATION

- Manufactured in compliance with ANSI/AWWA C800 (latest revision)
- Dual checks manufactured in compliance with ANSI/ASSE 1024 (latest revision)
- Brass components in contact with potable water conform to ASTM B584, UNS C89833 (latest revision) and identified with "NL"
- Certified to NSF/ANSI 61 and NSF/ANSI 372
- Brass components not in contact with potable water conform to ASTM B62 and ASTM B584, UNS C83600 -85-5-5-5 (latest revision)
- Rated for 175 PSIG water pressure