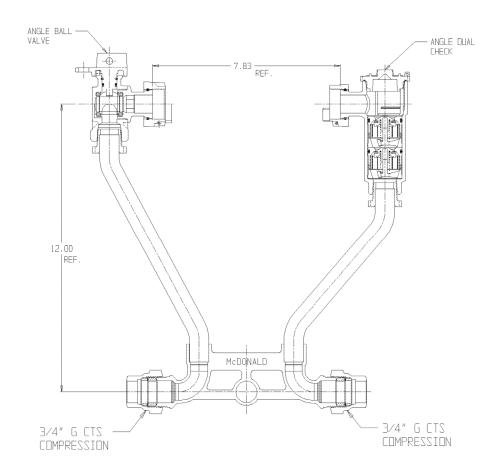

## NL Meter Setter - 721-212WDGG 33X995

#### G CTS Compression x G CTS Compression

#### SUBMITTAL INFORMATION

- Manufactured in compliance with ANSI/AWWA C800 (latest revision)
- Brass components in contact with potable water conform to ASTM B584, UNS C89833 (latest revision) and identified with "NL"
- Certified to NSF/ANSI 61 (reference height restrictions) and NSF/ANSI 372
- Brass components not in contact with potable water conform to ASTM B62 and ASTM B584, UNS C83600 -85-5-5-5 (latest revision)
- Copper tubing made in compliance with ASTM B75 or B88, UNS C12200 (latest revision)
- Lead free solder joints
- Designed to provide proper meter spacing for ease of installation
- Padlock wings standard on all valves
- Insert stiffeners required on all flexible plastic connections