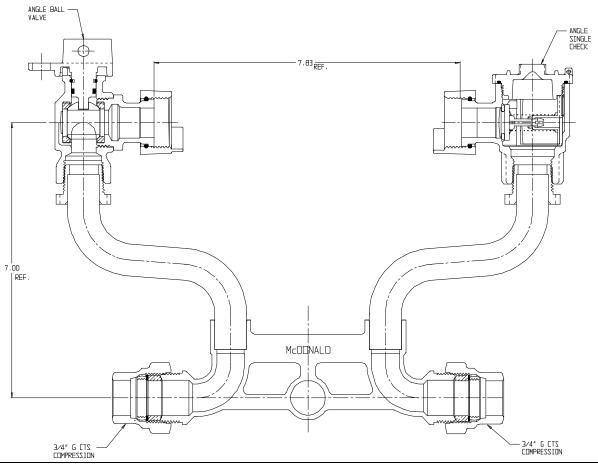

## SUBMITTAL DATA SHEET

## NL Meter Setter - 721-207WCGG 33

G CTS Compression x G CTS Compression

## **SUBMITTAL INFORMATION**

- Manufactured in compliance with ANSI/AWWA C800 (latest revision)
- Brass components in contact with potable water conform to ASTM B584, UNS C89833 (latest revision) and identified with "NL"
- Certified to NSF/ANSI 61 (reference height restrictions) and NSF/ANSI 372
- Brass components not in contact with potable water conform to ASTM B62 and ASTM B584, UNS C83600 -85-5-5-5 (latest revision)
- Copper tubing made in compliance with ASTM B75 or B88, UNS C12200 (latest revision)
- Lead free solder joints
- Designed to provide proper meter spacing for ease of installation
- Padlock wings standard on all valves
- Insert stiffeners required on all flexible plastic connections