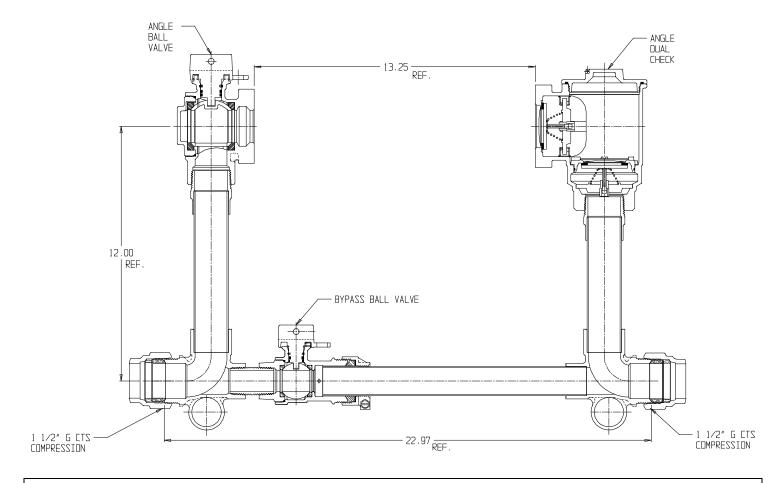

## NL Large Size Meter Setter - 721B612WDGG 665

G CTS Compression x G CTS Compression

## SUBMITTAL INFORMATION

- Manufactured in compliance with ANSI/AWWA C800 (latest revision)
- Brass components in contact with potable water conform to ASTM B584, UNS C89833 (latest revision) and identified with "NL"
- Certified to NSF/ANSI 372
- Brass components not in contact with potable water conform to ASTM B62 and ASTM B584, UNS C83600 -85-5-5-5 (latest revision)
- Copper tubing made in compliance with ASTM B88, UNS C12200 (latest revision)
- Lead free solder joints
- Designed to provide proper meter spacing for ease of installation
- Padlock wings standard on all valves
- Insert stiffeners required on all flexible plastic connections