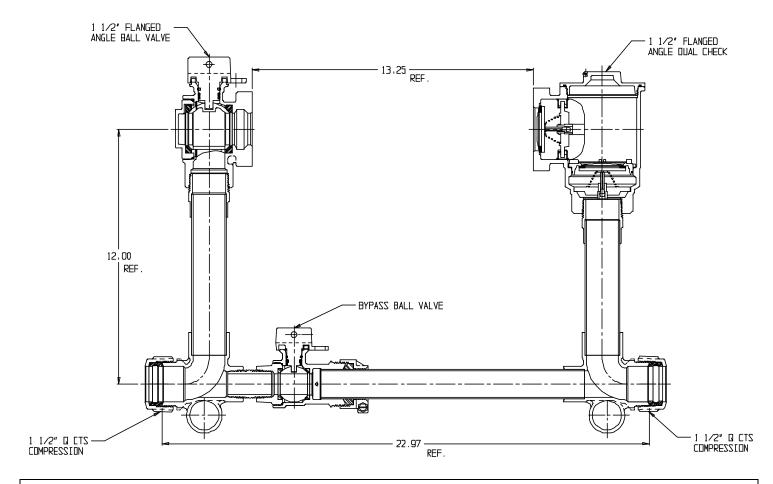

## SUBMITTAL DATA SHEET

NL Large Size Meter Setter - 721B612WDQQ 665

Q CTS Compression x Q CTS Compression

## SUBMITTAL INFORMATION

- Manufactured in compliance with ANSI/AWWA C800 (latest revision)
- Brass components in contact with potable water conform to ASTM B584, UNS C89833 (latest revision) and identified with "NL"
- Certified to NSF/ANSI 372
- Brass components not in contact with potable water conform to ASTM B62 and ASTM B584, UNS C83600 -85-5-5-5 (latest revision)
- Copper tubing made in compliance with ASTM B88, UNS C12200 (latest revision)
- Lead free solder joints
- Designed to provide proper meter spacing for ease of installation
- Padlock wings standard on all valves
- Insert stiffeners required on all flexible plastic connections