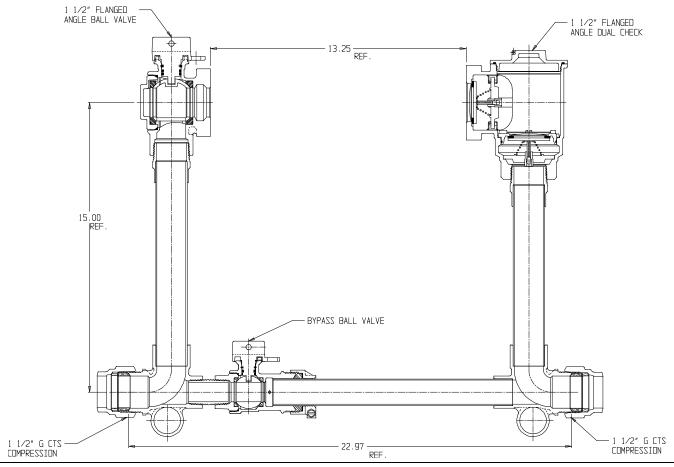

## NL Large Size Meter Setter – 721B615WDGG 665

G CTS Compression x G CTS Compression

## SUBMITTAL INFORMATION

- Manufactured in compliance with ANSI/AWWA C800 (latest revision)
- Brass components in contact with potable water conform to ASTM B584, UNS C89833 (latest revision) and identified with "NL"
- Certified to NSF/ANSI 372
- Brass components not in contact with potable water conform to ASTM B62 and ASTM B584, UNS C83600 -85-5-5-5 (latest revision)
- Copper tubing made in compliance with ASTM B88, UNS C12200 (latest revision)
- Lead free solder joints
- Designed to provide proper meter spacing for ease of installation
- Padlock wings standard on all valves
- Insert stiffeners required on all flexible plastic connections