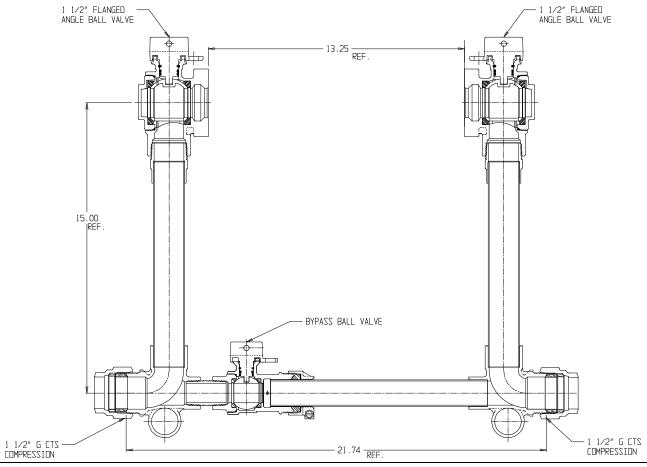

## NL Large Size Meter Setter - 721B615WWGG 665

G CTS Compression x G CTS Compression

## SUBMITTAL INFORMATION

- Manufactured in compliance with ANSI/AWWA C800 (latest revision)
- Brass components in contact with potable water conform to ASTM B584, UNS C89833 (latest revision) and identified with "NL"
- Certified to NSF/ANSI 372
- Brass components not in contact with potable water conform to ASTM B62 and ASTM B584, UNS C83600 -85-5-5-5 (latest revision)
- Copper tubing made in compliance with ASTM B88, UNS C12200 (latest revision)
- Lead free solder joints
- Designed to provide proper meter spacing for ease of installation
- Padlock wings standard on all valves
- Insert stiffeners required on all flexible plastic connections