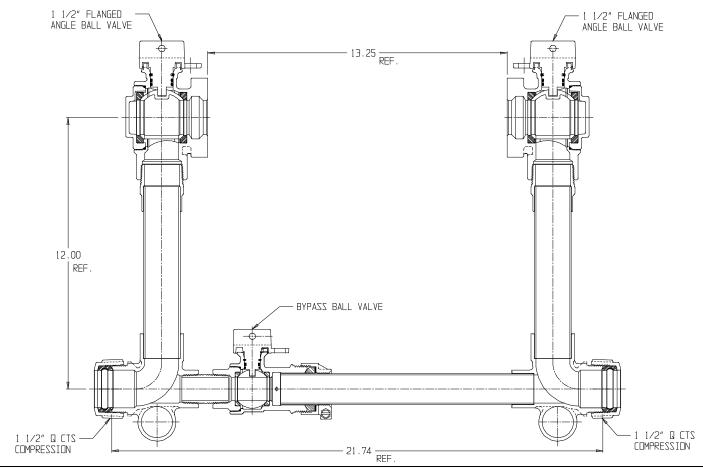

## SUBMITTAL DATA SHEET

NL Large Size Meter Setter - 721B612WWQQ 665

Q CTS Compression x Q CTS Compression

## SUBMITTAL INFORMATION

- Manufactured in compliance with ANSI/AWWA C800 (latest revision)
- Brass components in contact with potable water conform to ASTM B584, UNS C89833 (latest revision) and identified with "NL"
- Certified to NSF/ANSI 372
- Brass components not in contact with potable water conform to ASTM B62 and ASTM B584, UNS C83600 -85-5-5-5 (latest revision)
- Copper tubing made in compliance with ASTM B88, UNS C12200 (latest revision)
- Lead free solder joints
- Designed to provide proper meter spacing for ease of installation
- Padlock wings standard on all valves
- Insert stiffeners required on all flexible plastic connections