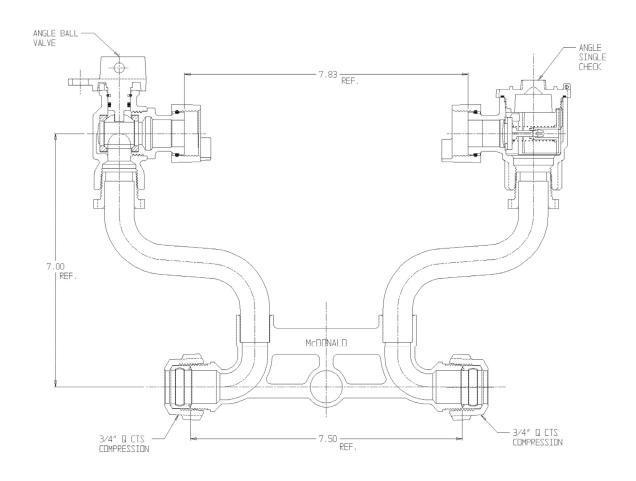

## SUBMITTAL DATA SHEET

## NL Meter Setter – 721-207WCQQ 33

Q CTS Compression x Q CTS Compression

## SUBMITTAL INFORMATION

- Manufactured in compliance with ANSI/AWWA C800 (latest revision)
- Brass components in contact with potable water conform to ASTM B584, UNS C89833 (latest revision) and identified with "NL"
- Certified to NSF/ANSI 61 (reference height restrictions) and NSF/ANSI 372
- Brass components not in contact with potable water conform to ASTM B62 and ASTM B584, UNS C83600 -85-5-5-5 (latest revision)
- Copper tubing made in compliance with ASTM B75 or B88, UNS C12200 (latest revision)
- Lead free solder joints
- Designed to provide proper meter spacing for ease of installation
- Padlock wings standard on all valves
- Insert stiffeners required on all flexible plastic connections