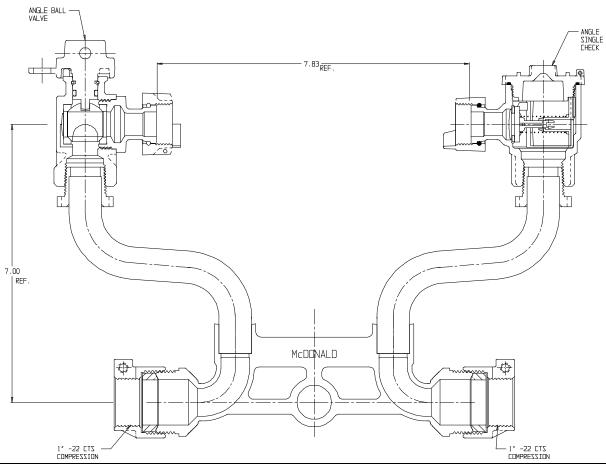

## NL Meter Setter – 722-107WC22 44

-22 CTS Compression x -22 CTS Compression

## SUBMITTAL INFORMATION

- Manufactured in compliance with ANSI/AWWA C800 (latest revision)
- Brass components in contact with potable water conform to ASTM B584, UNS C89833 (latest revision) and identified with "NL"
- Certified to NSF/ANSI 61 (reference height restrictions) and NSF/ANSI 372
- Brass components not in contact with potable water conform to ASTM B62 and ASTM B584, UNS C83600 -85-5-5-5 (latest revision)
- Copper tubing made in compliance with ASTM B75 or B88, UNS C12200 (latest revision)
- Lead free solder joints
- Designed to provide proper meter spacing for ease of installation
- Padlock wings standard on all valves
- Insert stiffeners required on all flexible plastic connections