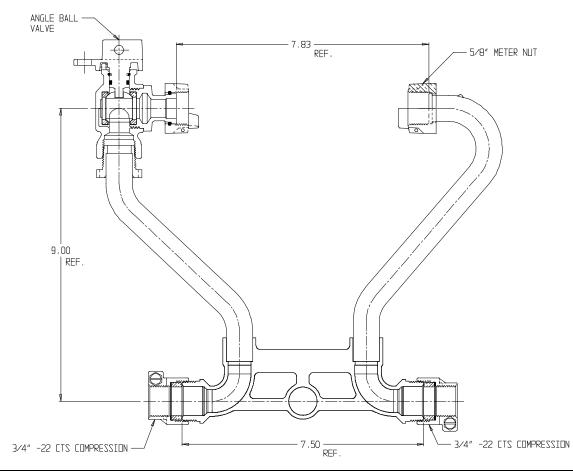

## NL Meter Setter – 722-109WX22 33

M<sup>c</sup>Donald

-22 CTS Compression x -22 CTS Compression

## SUBMITTAL INFORMATION

- Manufactured in compliance with ANSI/AWWA C800 (latest revision)
- Brass components in contact with potable water conform to ASTM B584, UNS C89833 (latest revision) and identified with "NL"
- Certified to NSF/ANSI 61 (reference height restrictions) and NSF/ANSI 372
- Brass components not in contact with potable water conform to ASTM B62 and ASTM B584, UNS C83600 -85-5-5-5 (latest revision)
- Copper tubing made in compliance with ASTM B75 or B88, UNS C12200 (latest revision)
- Lead free solder joints
- Designed to provide proper meter spacing for ease of installation
- Padlock wings standard on all valves
- Insert stiffeners required on all flexible plastic connections