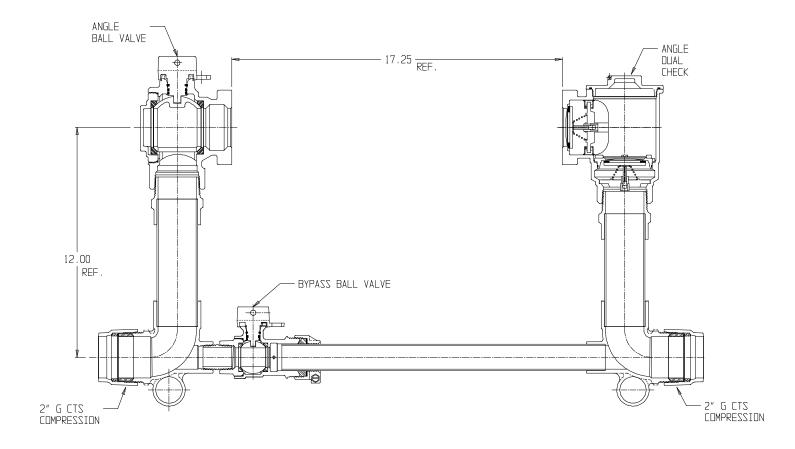

## NL Large Size Meter Setter – 721B712WDGG 775

G CTS Compression x G CTS Compression

## SUBMITTAL INFORMATION

- Manufactured in compliance with ANSI/AWWA C800 (latest revision)
- Brass components in contact with potable water conform to ASTM B584, UNS C89833 (latest revision) and identified with "NL"
- Certified to NSF/ANSI 372
- Brass components not in contact with potable water conform to ASTM B62 and ASTM B584, UNS C83600 -85-5-5-5 (latest revision)
- Copper tubing made in compliance with ASTM B88, UNS C12200 (latest revision)
- Lead free solder joints
- Designed to provide proper meter spacing for ease of installation
- Padlock wings standard on all valves
- Insert stiffeners required on all flexible plastic connections