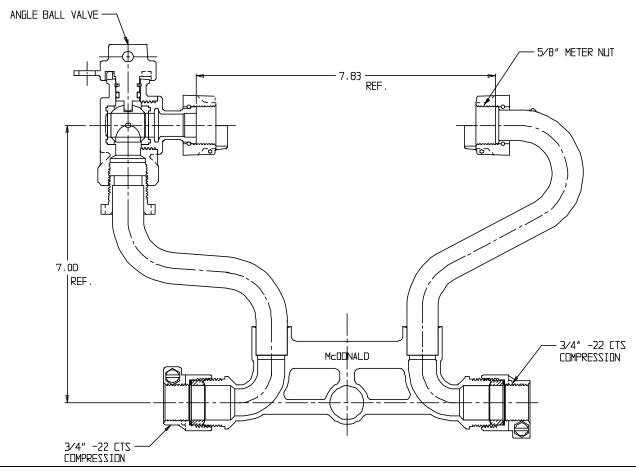

## SUBMITTAL DATA SHEET

NL Meter Setter - 722-107WX22 33

-22 CTS Compression x -22 CTS Compression

## **SUBMITTAL INFORMATION**

- Manufactured in compliance with ANSI/AWWA C800 (latest revision)
- Brass components in contact with potable water conform to ASTM B584, UNS C89833 (latest revision) and identified with "NL"
- Certified to NSF/ANSI 61 (reference height restrictions) and NSF/ANSI 372
- Brass components not in contact with potable water conform to ASTM B62 and ASTM B584, UNS C83600 -85-5-5-5 (latest revision)
- Copper tubing made in compliance with ASTM B75 or B88, UNS C12200 (latest revision)
- Lead free solder joints
- Designed to provide proper meter spacing for ease of installation
- Padlock wings standard on all valves
- Insert stiffeners required on all flexible plastic connections