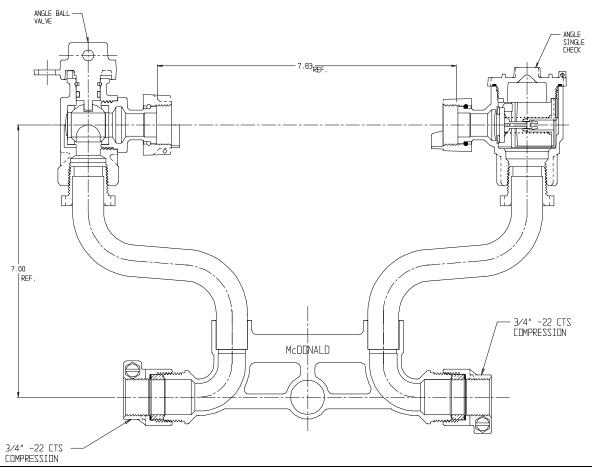

## SUBMITTAL DATA SHEET

## NL Meter Setter - 722-107WC22 33

## **SUBMITTAL INFORMATION**

- Manufactured in compliance with ANSI/AWWA C800 (latest revision)
- Brass components in contact with potable water conform to ASTM B584, UNS C89833 (latest revision) and identified with "NL"
- Certified to NSF/ANSI 61 (reference height restrictions) and NSF/ANSI 372
- Brass components not in contact with potable water conform to ASTM B62 and ASTM B584, UNS C83600 -85-5-5-5 (latest revision)
- Copper tubing made in compliance with ASTM B75 or B88, UNS C12200 (latest revision)
- Lead free solder joints
- Designed to provide proper meter spacing for ease of installation
- Padlock wings standard on all valves
- Insert stiffeners required on all flexible plastic connections