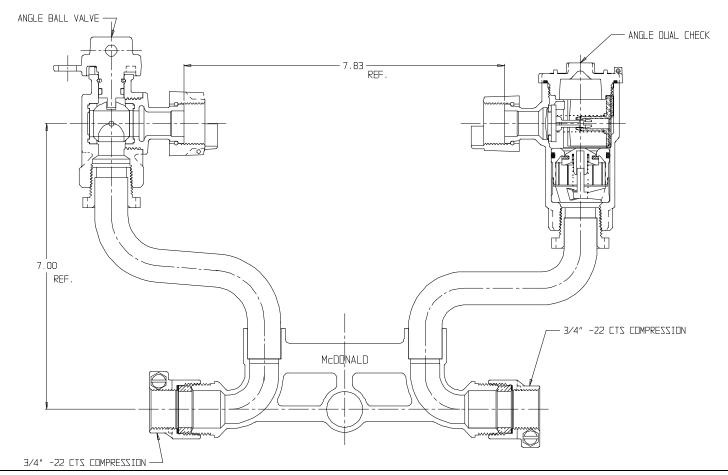

## NL Meter Setter - 722-107WD22 33

-22 CTS Compression x -22 CTS Compression

## **SUBMITTAL INFORMATION**

- Manufactured in compliance with ANSI/AWWA C800 (latest revision)
- Brass components in contact with potable water conform to ASTM B584, UNS C89833 (latest revision) and identified with "NL"
- Certified to NSF/ANSI 61 (reference height restrictions) and NSF/ANSI 372
- Brass components not in contact with potable water conform to ASTM B62 and ASTM B584, UNS C83600 -85-5-5-5 (latest revision)
- Copper tubing made in compliance with ASTM B75 or B88, UNS C12200 (latest revision)
- Lead free solder joints
- Designed to provide proper meter spacing for ease of installation
- Padlock wings standard on all valves
- Insert stiffeners required on all flexible plastic connections