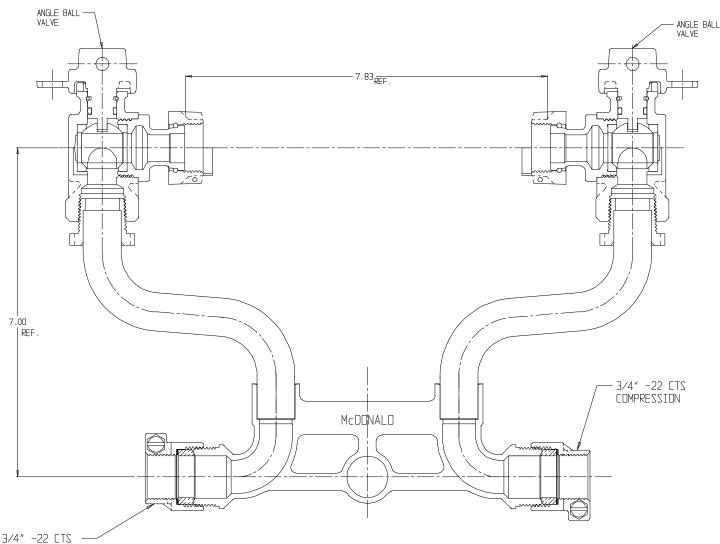

### NL Meter Setter - 722-107WW22 33

-22 CTS Compression x -22 CTS Compression

# SUBMITTAL DATA SHEET

NL Meter Setter - 722-107WW22 33

-22 CTS Compression x -22 CTS Compression

**A.Y. McDonald Mfg. Co.** 4800 Chavenelle Rd Dubuque, IA 52002 **Toll Free:** 1-800-292-2737 sales@aymcdonald.com <u>aymcdonald.com</u>