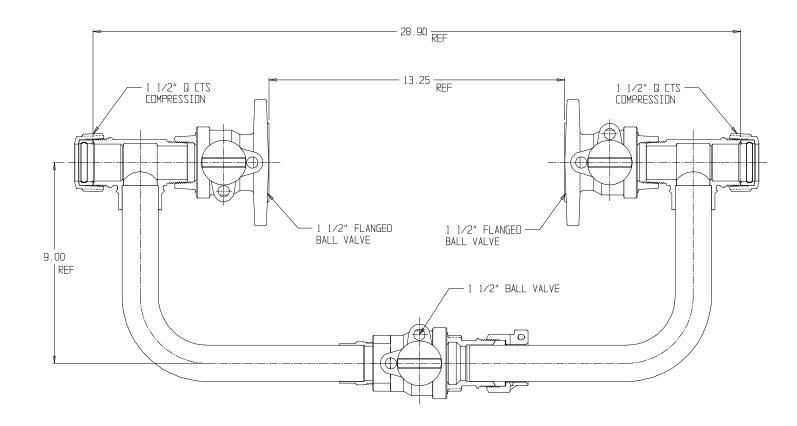

## SUBMITTAL DATA SHEET

NL Large Size Meter Setter – 721R600WWQQ 666

Q CTS Compression x Q CTS Compression