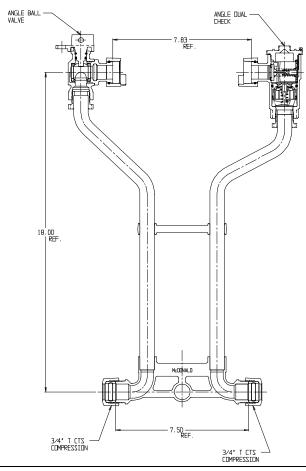

## NL Meter Setter - 721-218WDTT 33

T CTS Compression x T CTS Compression

## SUBMITTAL INFORMATION

- Manufactured in compliance with ANSI/AWWA C800 (latest revision)
- Brass components in contact with potable water conform to ASTM B584, UNS C89833 (latest revision) and identified with "NL"
- Certified to NSF/ANSI 61 (reference height restrictions) and NSF/ANSI 372
- Brass components not in contact with potable water conform to ASTM B62 and ASTM B584, UNS C83600 -85-5-5-5 (latest revision)
- Copper tubing made in compliance with ASTM B75 or B88, UNS C12200 (latest revision)
- Lead free solder joints
- Designed to provide proper meter spacing for ease of installation
- Padlock wings standard on all valves
- Insert stiffeners required on all flexible plastic connections