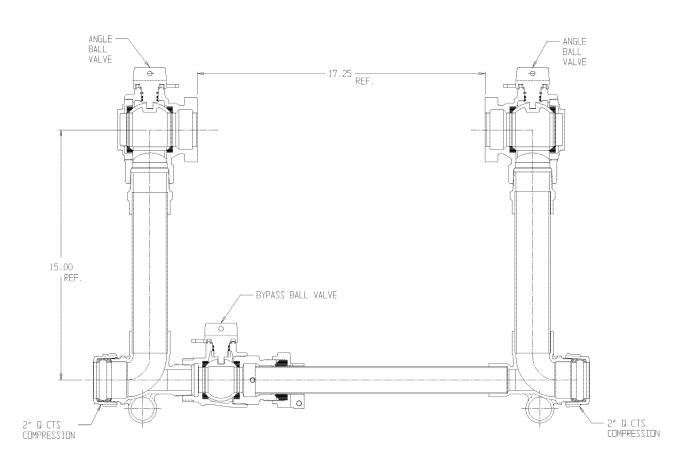

## NL Large Size Meter Setter – 721B715WWQQ 776

Q CTS Compression x Q CTS Compression

## SUBMITTAL INFORMATION

- Manufactured in compliance with ANSI/AWWA C800 (latest revision)
- Brass components in contact with potable water conform to ASTM B584, UNS C89833 (latest revision) and identified with "NL"
- Certified to NSF/ANSI 372
- Brass components not in contact with potable water conform to ASTM B62 and ASTM B584, UNS C83600 -85-5-5-5 (latest revision)
- Copper tubing made in compliance with ASTM B88, UNS C12200 (latest revision)
- Lead free solder joints
- Designed to provide proper meter spacing for ease of installation
- Padlock wings standard on all valves
- Insert stiffeners required on all flexible plastic connections