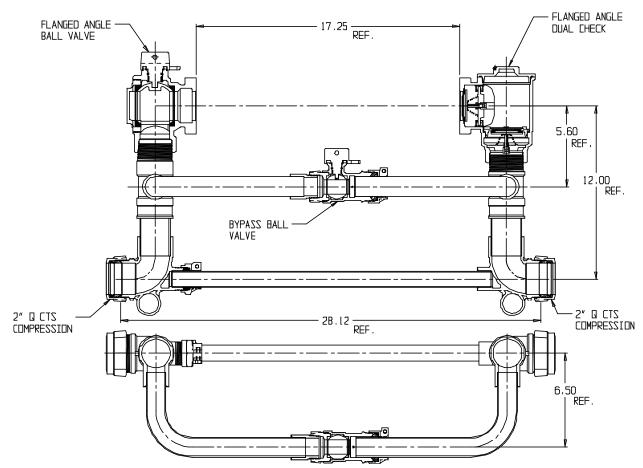

## NL Large Size Meter Setter – 721R712WDQQ 775

Me Donald

Q CTS Compression x Q CTS Compression

## SUBMITTAL INFORMATION

- Manufactured in compliance with ANSI/AWWA C800 (latest revision)
- Brass components in contact with potable water conform to ASTM B584, UNS C89833 (latest revision) and identified with "NL"
- Certified to NSF/ANSI 372
- Brass components not in contact with potable water conform to ASTM B62 and ASTM B584, UNS C83600 -85-5-5-5 (latest revision)
- Copper tubing made in compliance with ASTM B88, UNS C12200 (latest revision)
- Lead free solder joints
- Designed to provide proper meter spacing for ease of installation
- Padlock wings standard on all valves